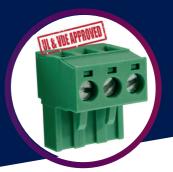

# **Pluggable terminal blocks**

Pluggable terminal block solutions allow the disconnection and reconnection of wiring systems without the need to unscrew the wires. This allows an engineer a time saving option whilst carrying out maintenance. Pluggables are also useful for diagnostic equipment when connection is not required at all times.

Available in pitch sizes from 2.5 to 7.62mm in male and female types and various orientations.