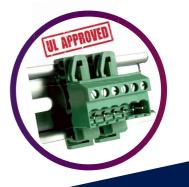

#### DIN Rail mount pluggable terminal blocks

Creating a pluggable solution; with the added benefit of DIN Rail mounting. The ideal choice for installation tasks from machinery control cabinets to IoT hubs; without using a PCB. Providing quick and easy connection and disconnection from wire to wire.

Available in two pitch sizes, 5 and 5.08mm, fully compatible with CamdenBoss' female terminal blocks.