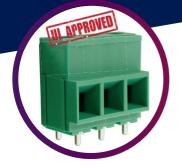

### Wire to board terminal blocks

The standard wire to board solution with screw type connection. These have either wire protector or rising clamp cable entry. PCB terminal blocks are typically used for more permanent connections with rising clamp types allowing more flexibility with maintenance.

A comprehensive range of low and standard profiles - higher voltage types naturally have a larger profile and pitch size for added pin clearance. Pitches available from 2.54 to 10.16mm, providing a solid range for every application.