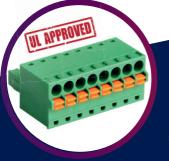

# **Screwless terminal blocks**

Screwless terminal blocks allow wires to be quickly connected through push-actuator terminals. In circumstances where wires need replacing or new systems connected, screwless options are highly beneficial. The wire cages do not perish, unlike wire protector terminal blocks, providing a prolonged life. HVAC, lighting and diagnostic applications benefit from screwless connections.

CamdenBoss' stocked types vary from wire to board and pluggable styles for your suited application, in pitch sizes from 2.54 up to 7.62mm.

Find the right terminal block for you with our PCB terminal block selection chart www.camdenboss.com/catalogue-downloads